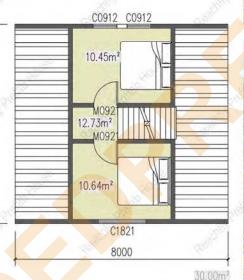

# **RF-A-56-2**

Floor area: 602 sq ft He Bedrooms: 2 Bat

#### Height: 6850mm Bathrooms: I

Wholesale Cost \$17,995.00