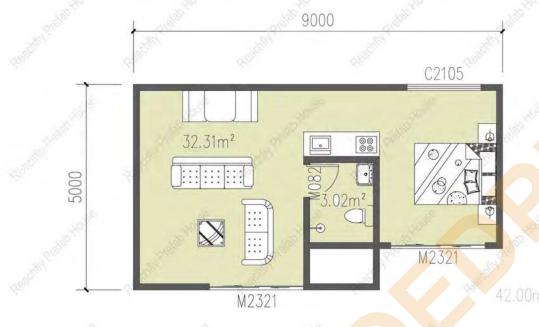

### **RF-A-42**

Wholesale Cost \$9,995.00

#### Floor area: 452 sqft Height: 5000mm Bedrooms: I Bathrooms: I

Wholesale Cost \$12,995.00