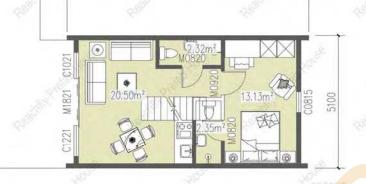

# **RF-A-56-2**

Floor area: 602 sq ft He Bedrooms: 2 Bat

#### Height: 6850mm Bathrooms: I

Wholesale Cost \$17,995.00