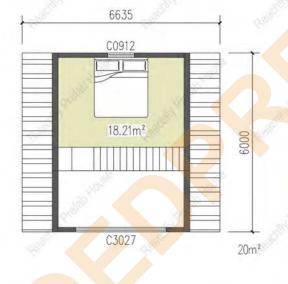

# **RF-A-56-2**

Floor area: 602 sq ft He Bedrooms: 2 Bat

#### Height: 6850mm Bathrooms: I

Wholesale Cost \$17,995.00