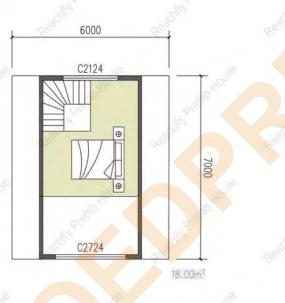

### **RF-A-42**

Wholesale Cost \$9,995.00

#### Floor area: 452 sqft Height: 5000mm Bedrooms: I Bathrooms: I

Wholesale Cost \$12,995.00