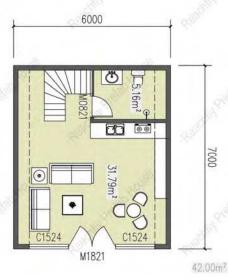

### **RF-A-42**

Wholesale Cost \$9,995.00

#### Floor area: 452 sqft Height: 5000mm Bedrooms: I Bathrooms: I

Wholesale Cost \$12,995.00