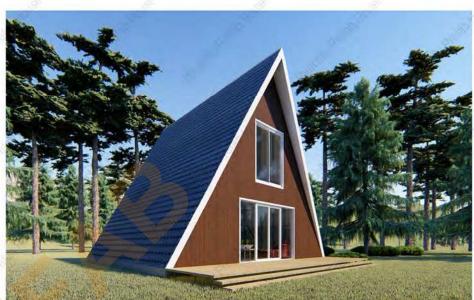

# **RF-A-56-2**

Floor area: 602 sq ft He Bedrooms: 2 Bat

#### Height: 6850mm Bathrooms: I

Wholesale Cost \$17,995.00