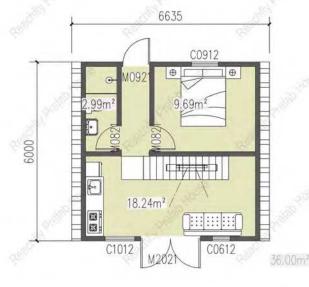

# **RF-A-56-1**

6635

Floor area: 602 sq ft Height: 6850mm Bedrooms: I Bathrooms: I

10

6000

29r

28.57m<sup>2</sup>

6000