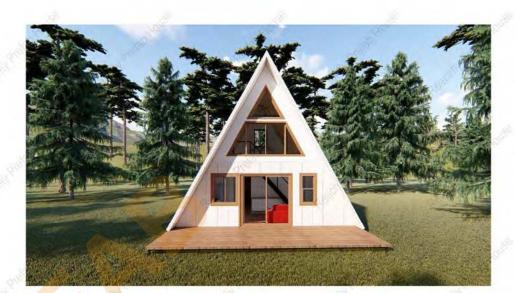

# **RF-A-56-2**

Floor area: 602 sq ft He Bedrooms: 2 Bat

#### Height: 6850mm Bathrooms: I

Wholesale Cost \$17,995.00