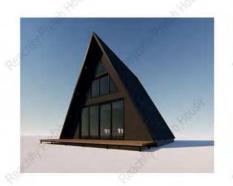

### **RF-A-50**

7000

C0608

C1812

 $\square$ 

27.24m<sup>2</sup>

Floor area: 538 sq ft Height: 6000mm Bedrooms: I Bathrooms: I

2000

35.00m<sup>2</sup>

4760 13.16m<sup>2</sup> C0815 15.00m<sup>2</sup>

Wholesale Cost \$13,995.00

6635

C0912

C3027