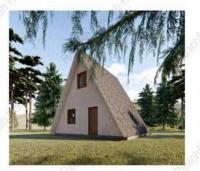

### **RF-A-50**

7000

C0608

C1812

 $\square$ 

27.24m<sup>2</sup>

Floor area: 538 sq ft Height: 6000mm Bedrooms: I Bathrooms: I

2000

35.00m<sup>2</sup>

4760 13.16m<sup>2</sup> C0815 15.00m<sup>2</sup>

Wholesale Cost \$13,995.00

6635

C0912

C3027