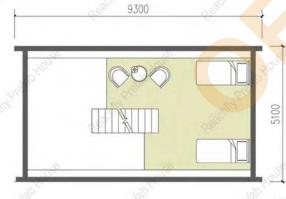

## **RF-A-65**

#### Floor area: 699 sq ft Height: 7550mm Bedrooms: 2 Bathrooms: 1

21.31m²

Wholesale Cost \$22,995.00