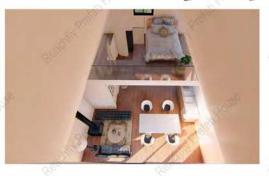

### **RF-A-50**

7000

C0608

C1812

 $\square$ 

27.24m<sup>2</sup>

Floor area: 538 sq ft Height: 6000mm Bedrooms: I Bathrooms: I

2000

35.00m<sup>2</sup>

4760 13.16m<sup>2</sup> C0815 15.00m<sup>2</sup>

Wholesale Cost \$13,995.00

6635

C0912

C3027