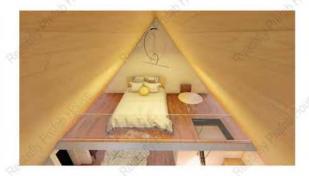

### **RF-A-50**

7000

C0608

C1812

 $\square$ 

27.24m<sup>2</sup>

Floor area: 538 sq ft Height: 6000mm Bedrooms: I Bathrooms: I

2000

35.00m<sup>2</sup>

4760 13.16m<sup>2</sup> C0815 15.00m<sup>2</sup>

Wholesale Cost \$13,995.00

6635

C0912

C3027