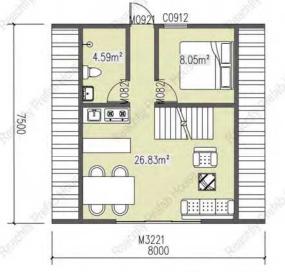

### **RF-A-42**

Wholesale Cost \$9,995.00

#### Floor area: 452 sqft Height: 5000mm Bedrooms: I Bathrooms: I

Wholesale Cost \$12,995.00