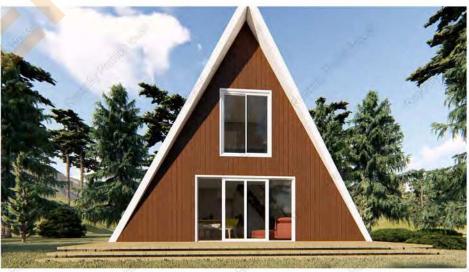

# **RF-A-56-2**

Floor area: 602 sq ft He Bedrooms: 2 Bat

#### Height: 6850mm Bathrooms: I

Wholesale Cost \$17,995.00